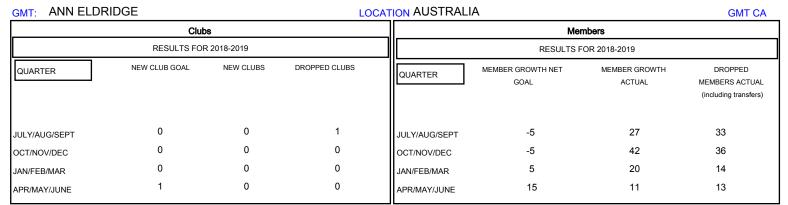

## District 201V6

Results as of: 04/30/2019

| DROPPED CLUBS: 1  DROPPED MEMBERS |    | 35 CLUBS OF 60 ADDED 1 OR MORE<br>NEW MEMBERS | GENDER DISTRIBUTION  MALE 884 (72.82%)  FEMALE 330 (27.18%)  Women Percentage Fiscal Year Goal: 28% |     |
|-----------------------------------|----|-----------------------------------------------|-----------------------------------------------------------------------------------------------------|-----|
| DECEASED                          | 17 | CLICK HERE FOR CUMULATIVE  MEMBERSHIP DATA    | TOTAL FAMILY UNIT MEMBERS                                                                           | 188 |
| CLUB CANCELLED                    | 0  |                                               | 514447445495555557445                                                                               | 95  |
| OTHER                             | 79 |                                               | FAMILY MEMBERS PAYING HALF DUES                                                                     | ອວ  |
| TOTAL                             | 96 |                                               | 1                                                                                                   |     |