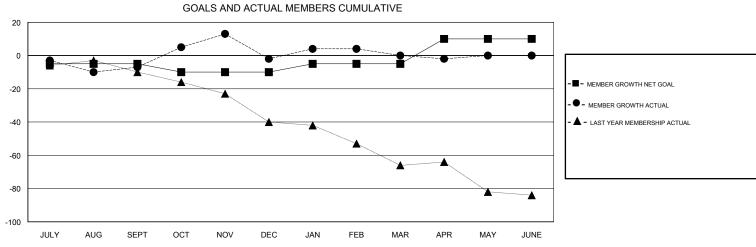

## District 201V6

Results as of: 04/30/2019

| DROPPED CLUBS: 1  DROPPED MEMBERS |    | 35 CLUBS OF 60 ADDED 1 OR MORE<br>NEW MEMBERS | GENDER DISTRIBUTION  MALE 884 (72.82%)  FEMALE 330 (27.18%)  Women Percentage Fiscal Year Goal: 28% |     |
|-----------------------------------|----|-----------------------------------------------|-----------------------------------------------------------------------------------------------------|-----|
| DECEASED                          | 17 | CLICK HERE FOR CUMULATIVE  MEMBERSHIP DATA    | TOTAL FAMILY UNIT MEMBERS                                                                           | 188 |
| CLUB CANCELLED                    | 0  |                                               | 514447445495555557445                                                                               | 95  |
| OTHER                             | 79 |                                               | FAMILY MEMBERS PAYING HALF DUES                                                                     | ອວ  |
| TOTAL                             | 96 |                                               | 1                                                                                                   |     |